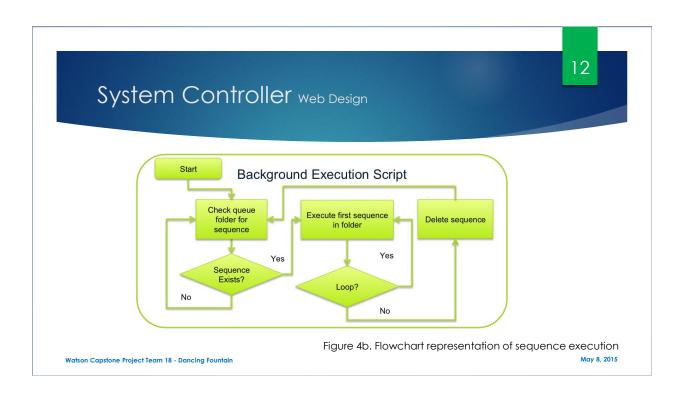

## Testing

The discharge characteristics (e.g., pressure, flow rate, stream dimensions, and projected stream height) for all nozzles shall be identical, whether actuated singly, or simultaneously with others.





25

May 8, 2015











| ject Budget        | Tota              | Budget: \$9 | 31<br>00.00 |
|--------------------|-------------------|-------------|-------------|
| ltem               | Original Estimate | Completion  |             |
| Pressure Regulator | \$100.00          | \$100.00    |             |
| Valves (8)         | \$120.00          | \$208.00    |             |
| Nozzles (8)        | \$60.00           | \$30.00     |             |
| PVC Parts          | \$50.00           | \$40.00     |             |
| Raspberry Pi       | \$40.00