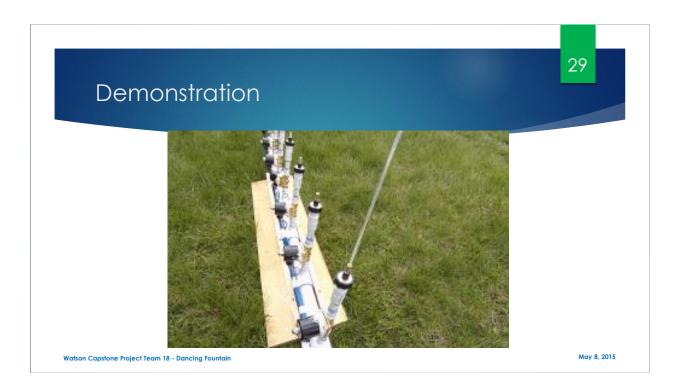

## Testing

The discharge characteristics (e.g., pressure, flow rate, stream dimensions, and projected stream height) for all nozzles shall be identical, whether actuated singly, or simultaneously with others.





25

May 8, 2015











| ject Budget        | Tota              | Budget: \$9 | 31<br>00.00 |
|--------------------|-------------------|-------------|-------------|
| ltem               | Original Estimate | Completion  |             |
| Pressure Regulator | \$100.00          | \$100.00    |             |
| Valves (8)         | \$120.00          | \$208.00    |             |
| Nozzles (8)        | \$60.00           | \$30.00     |             |
| PVC Parts          | \$50.00           | \$40.00     |             |
| Raspberry Pi       | \$40.00           | \$40.00     |             |
| Camera             | \$25.00           | \$25.00     |             |
| Circuit components | \$100.00          | \$88.33     |             |
| Power supply       | \$60.00           | \$130.00    |             |
| Prototyping