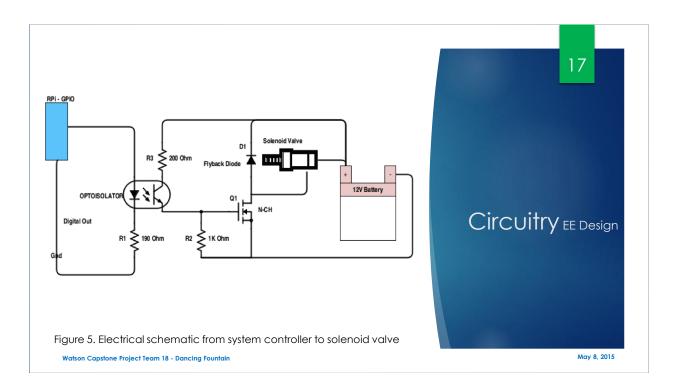

## Testing

The discharge characteristics (e.g., pressure, flow rate, stream dimensions, and projected stream height) for all nozzles shall be identical, whether actuated singly, or simultaneously with others.





25

May 8, 2015











| ject Budget        | Tota              | Budget: \$9 | 31<br>00.00 |
|--------------------|-------------------|-------------|-------------|
| ltem               | Original Estimate | Completion  |             |
| Pressure Regulator | \$100.00          | \$100.00    |             |
| Valves (8)         | \$120.00          | \$208.00    |             |
| Nozzles (8)        | \$60.00           | \$30.00     |             |
| PVC Parts          | \$50.00           | \$40.00     |             |
| Raspberry Pi       | \$40.00           | \$