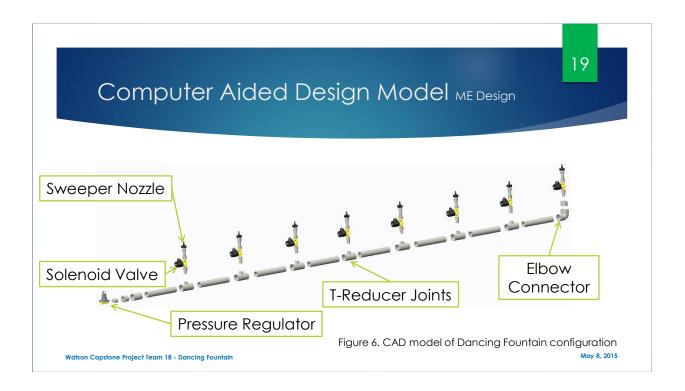

## Testing

The discharge characteristics (e.g., pressure, flow rate, stream dimensions, and projected stream height) for all nozzles shall be identical, whether actuated singly, or simultaneously with others.





25

May 8, 2015











| ject Budget        | Tota              | Budget: \$9 | 31<br>00.00 |
|--------------------|-------------------|-------------|-------------|
| ltem               | Original Estimate | Completion  |             |
| Pressure Regulator | \$100.00          | \$100.00    |             |
| Valves (8)         | \$120.00          | \$208.00    |             |
| Nozzles (8)        | \$60.00           | \$30.00     |             |
| PVC Parts          | \$50.00           | \$40.00     |             |
| Raspberry Pi       | \$40.00           | \$40.0