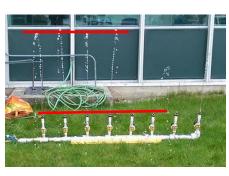

## Testing

The discharge characteristics (e.g., pressure, flow rate, stream dimensions, and projected stream height) for all nozzles shall be identical, whether actuated singly, or simultaneously with others.