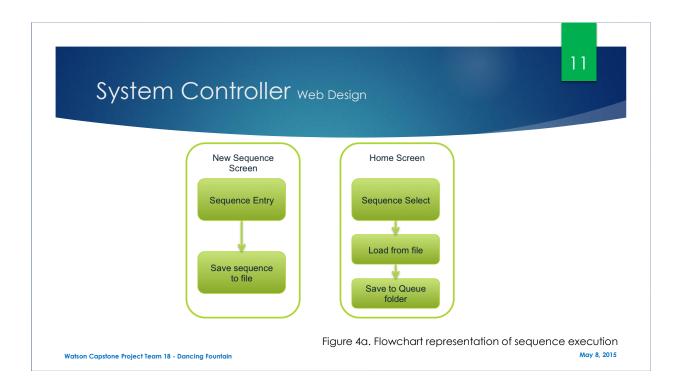

## Testing

The discharge characteristics (e.g., pressure, flow rate, stream dimensions, and projected stream height) for all nozzles shall be identical, whether actuated singly, or simultaneously with others.





25

May 8, 2015











| ject Budget        | Tota              | Budget: \$9 | 31<br>00.00 |
|--------------------|-------------------|-------------|-------------|
| ltem               | Original Estimate | Completion  |             |
| Pressure Regulator | \$100.00          | \$100.00    |             |
| Valves (8)         | \$120.00          | \$208.00    |             |
| Nozzles (8)        | \$60.00           | \$30.00     |             |
| PVC Parts          | \$50.00           | \$40.00     |             |
| Raspberry Pi       | \$40.00