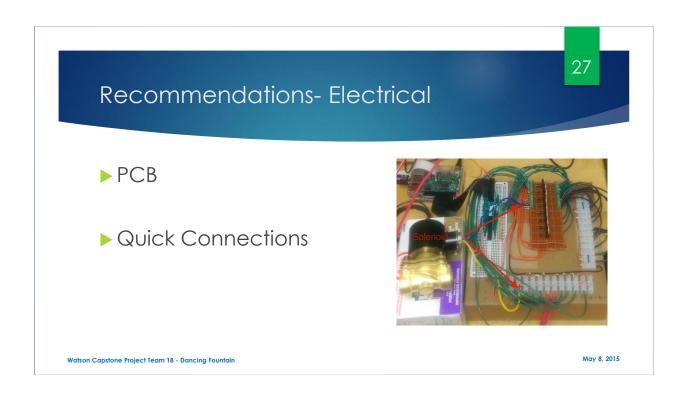

## Testing

The discharge characteristics (e.g., pressure, flow rate, stream dimensions, and projected stream height) for all nozzles shall be identical, whether actuated singly, or simultaneously with others.