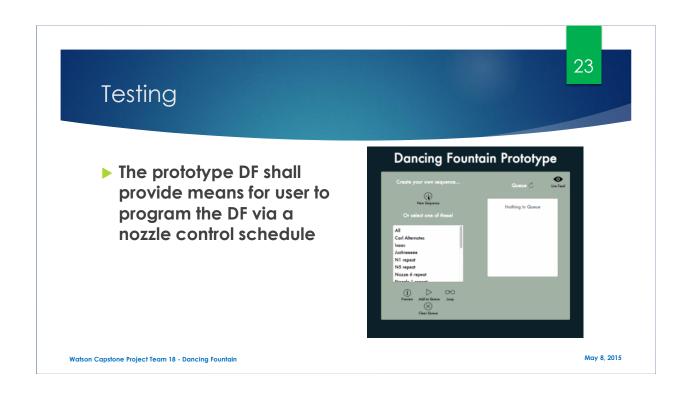

## Testing

The discharge characteristics (e.g., pressure, flow rate, stream dimensions, and projected stream height) for all nozzles shall be identical, whether actuated singly, or simultaneously with others.