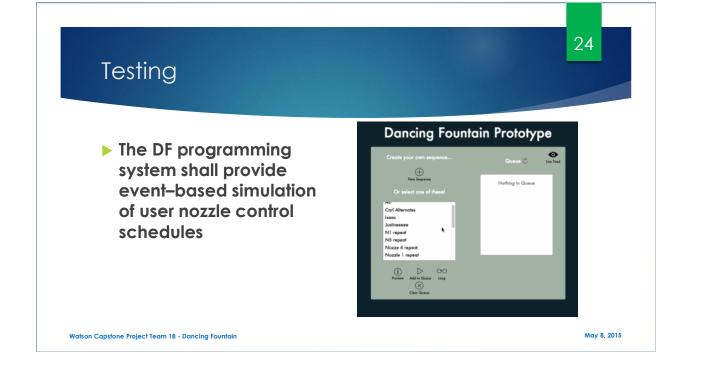

## Testing

The discharge characteristics (e.g., pressure, flow rate, stream dimensions, and projected stream height) for all nozzles shall be identical, whether actuated singly, or simultaneously with others.