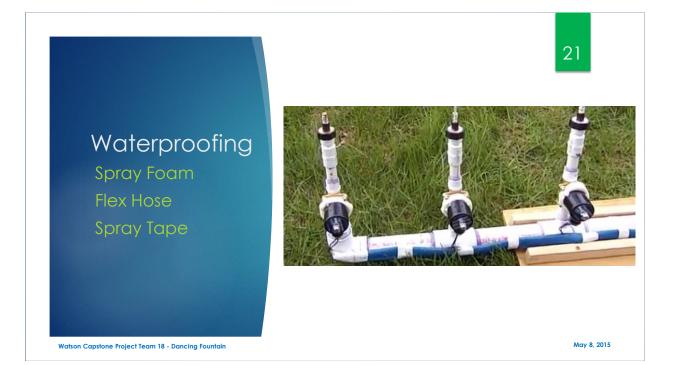

## Testing

The discharge characteristics (e.g., pressure, flow rate, stream dimensions, and projected stream height) for all nozzles shall be identical, whether actuated singly, or simultaneously with others.





25

May 8, 2015











| ject Budget        | Tota              | Budget: \$9 | 31<br>00.00 |
|--------------------|-------------------|-------------|-------------|
| ltem               | Original Estimate | Completion  |             |
| Pressure Regulator | \$100.00          | \$100.00    |             |
| Valves (8)         | \$120.00          | \$208.00    |             |
| Nozzles (8)        | \$60.00           | \$30.00     |             |
| PVC Parts          | \$50.00           | \$40.00     |             |
| Raspberry Pi       | \$40.00           | \$40.00