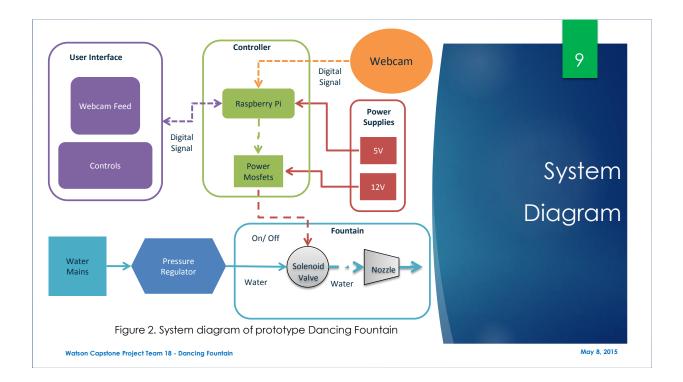

## Testing

The discharge characteristics (e.g., pressure, flow rate, stream dimensions, and projected stream height) for all nozzles shall be identical, whether actuated singly, or simultaneously with others.