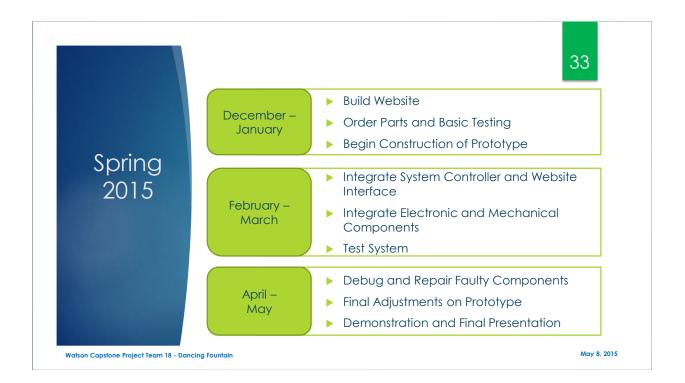

|             |
| Pressure Regulator | \$100.00          | \$100.00    |             |
| Valves (8)         | \$120.00          | \$208.00    |             |
| Nozzles (8)        | \$60.00           | \$30.00     |             |
| PVC Parts          | \$50.00           | \$40.00     |             |
| Raspberry Pi       | \$40.00           | \$40.00     |             |
| Camera             | \$25.00           | \$25.00     |             |
| Circuit components | \$100.00          | \$88.33     |             |
| Power supply       | \$60.00           | \$130.00    |             |
| Prototyping        | \$100.00          | \$105.17    |             |
| Waterproofing      | \$20.00           | \$15.13     |             |
| Total              | \$675.00          | \$781.63    |             |