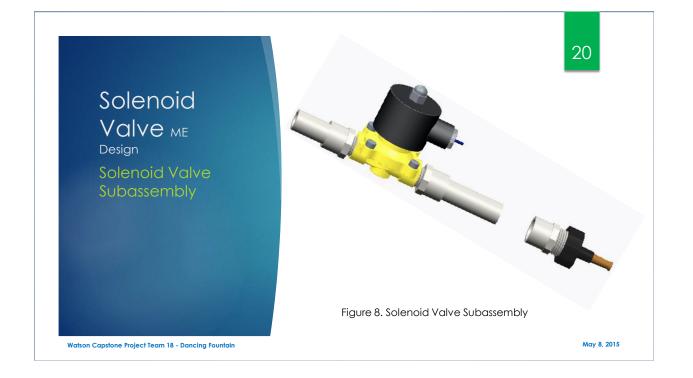

## Testing

The discharge characteristics (e.g., pressure, flow rate, stream dimensions, and projected stream height) for all nozzles shall be identical, whether actuated singly, or simultaneously with others.





25

May 8, 2015











| ject Budget        | Tota              | Budget: \$9 | 31<br>00.00 |
|--------------------|-------------------|-------------|-------------|
| ltem               | Original Estimate | Completion  |             |
| Pressure Regulator | \$100.00          | \$100.00    |             |
| Valves (8)         | \$120.00          | \$208.00    |             |
| Nozzles (8)        | \$60.00           | \$30.00     |             |
| PVC Parts          | \$50.00           | \$40.00     |             |
| Raspberry Pi       | \$40.00           | \$40.00