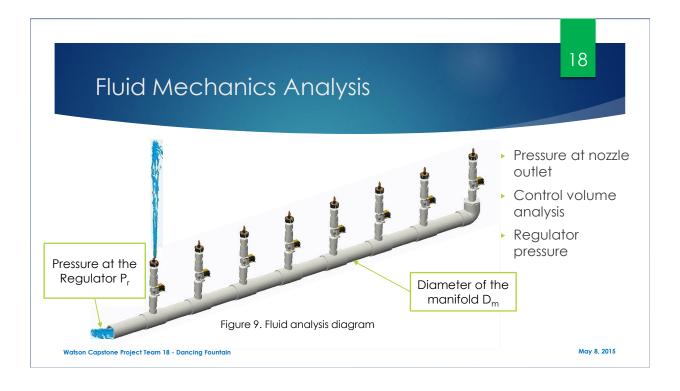

## Testing

The discharge characteristics (e.g., pressure, flow rate, stream dimensions, and projected stream height) for all nozzles shall be identical, whether actuated singly, or simultaneously with others.





25

May 8, 2015











| ject Budget        | Tota              | Budget: \$9 | 31<br>00.00 |
|--------------------|-------------------|-------------|-------------|
| ltem               | Original Estimate | Completion  |             |
| Pressure Regulator | \$100.00          | \$100.00    |             |
| Valves (8)         | \$120.00          | \$208.00    |             |
| Nozzles (8)        | \$60.00           | \$30.00     |             |
| PVC Parts          | \$50.00           | \$40.00     |             |
| Raspberry Pi       | \$40.00           | \$40