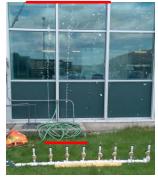

## Testing

The discharge characteristics (e.g., pressure, flow rate, stream dimensions, and projected stream height) for all nozzles shall be identical, whether actuated singly, or simultaneously with others.