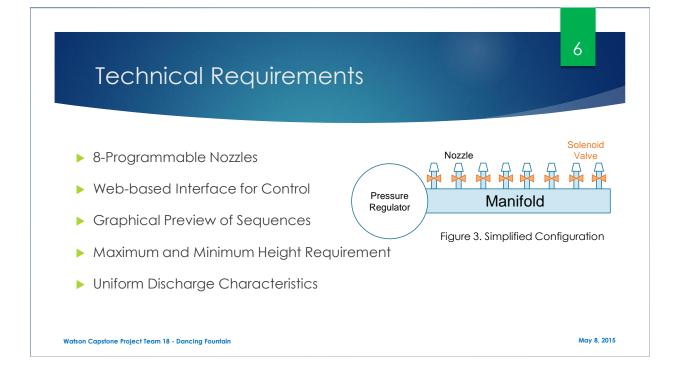

## Testing

The discharge characteristics (e.g., pressure, flow rate, stream dimensions, and projected stream height) for all nozzles shall be identical, whether actuated singly, or simultaneously with others.